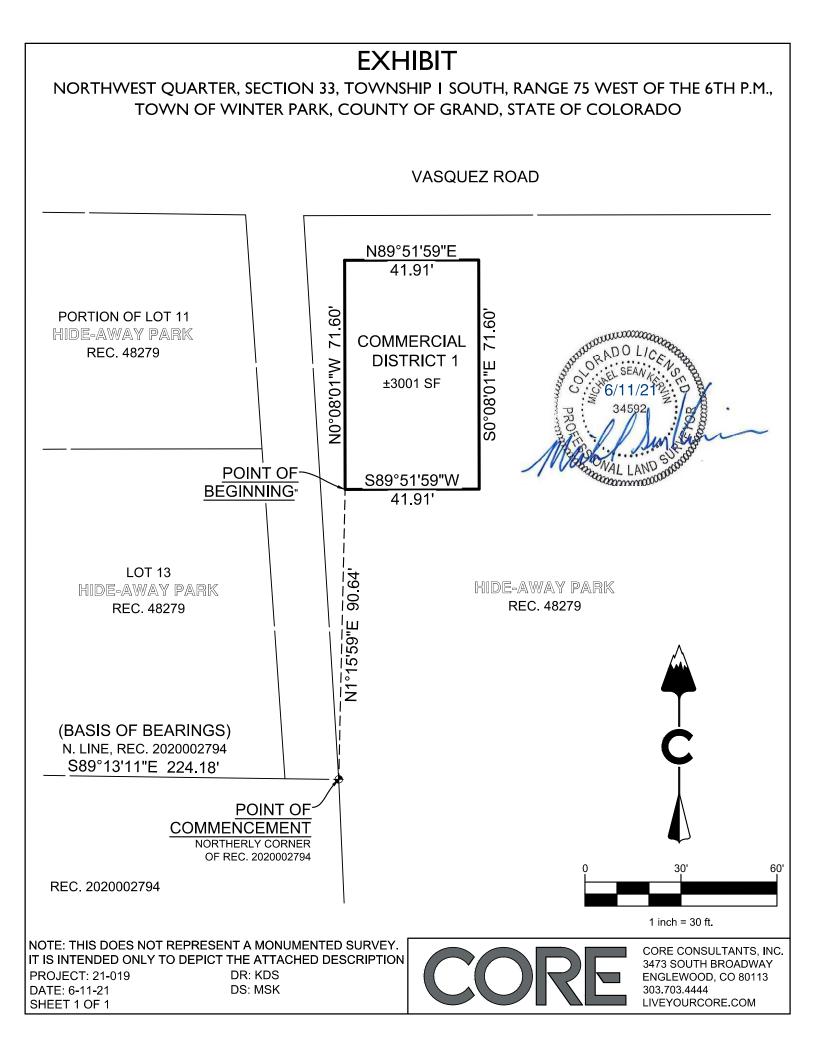

JUNE 11, 2021

## LEGAL DESCRIPTION COMMERCIAL DISTRICT I

COMMERCIAL DISTRICT I IS A PORTION OF HIDEAWAY PARK, A SUBDIVISION PLAT RECORDED SEPTEMBER 21, 2016 AT RECEPTION NO. 48279 IN THE RECORDS OF THE GRAND COUNTY CLERK AND RECORDER'S OFFICE, AND LYING WITHIN THE NORTHWEST QUARTER OF SECTION 33, T1S, R75W OF THE 6TH P.M., TOWN OF WINTER PARK, COUNTY OF GRAND, STATE OF COLORADO, MORE PARTICULARLY DESCRIBED AS FOLLOWS:

THE BEARINGS FOR THIS DESCRIPTION ARE BASED ON THE NORTH LINE OF THAT DEED RECORDED AT RECEPTION NO. 2020002794, SAID GRAND COUNTY RECORDS, BEARING S 89° 13' 11" E, WITH ALL BEARINGS CONTAINED HEREIN RELATIVE THERETO,

<u>COMMENCING</u> AT THE NORTHERLY CORNER OF THAT DEED RECORDED AT RECEPTION NO. 2020002794, SAID GRAND COUNTY RECORDS, THENCE N 01° 15' 59" E, 90.64 FEET TO THE <u>POINT OF BEGINNING;</u>

THENCE N 00° 08' 01" W, 71.60 FEET TO A POINT ON A LINE THAT IS PARALLEL WITH AND 14.00 FEET SOUTHERLY OF, AS MEASURED AT RIGHT ANGLES TO, THE SOUTH LINE OF VASQUEZ ROAD RIGHT-OF-WAY;

THENCE N 89° 51' 59" E, 41.91 FEET ALONG A LINE THAT IS PARALLEL WITH, AS MEASURED AT RIGHT ANGLES TO, THE SOUTH LINE OF SAID VASQUEZ ROAD RIGHT-OF-WAY;

THENCE S 00° 08' 01" E, 71.60 FEET;

## THENCE S 89° 51' 59" W, 41.91 FEET TO THE POINT OF BEGINNING.

CONTAINING AN AREA OF 3,001 SQUARE FEET, MORE OR LESS.

Michael Sean Kervin, PLS 34592 Date: 6-11-21 Project: 21-019 For and on Behalf of Core Consultants, Inc.

<u>Notes:</u>

- I.) NOTICE: According to Colorado law you must commence any legal action based upon any defect in this survey within three years after you first discovered such defect. In no event, may any action based upon any defect in this survey be commenced more than ten years from the date of the certification shown.
- 2.) Legal description was prepared by Michael S, Kervin, PLS, 3473 South Broadway Blvd., Englewood, CO 80113.