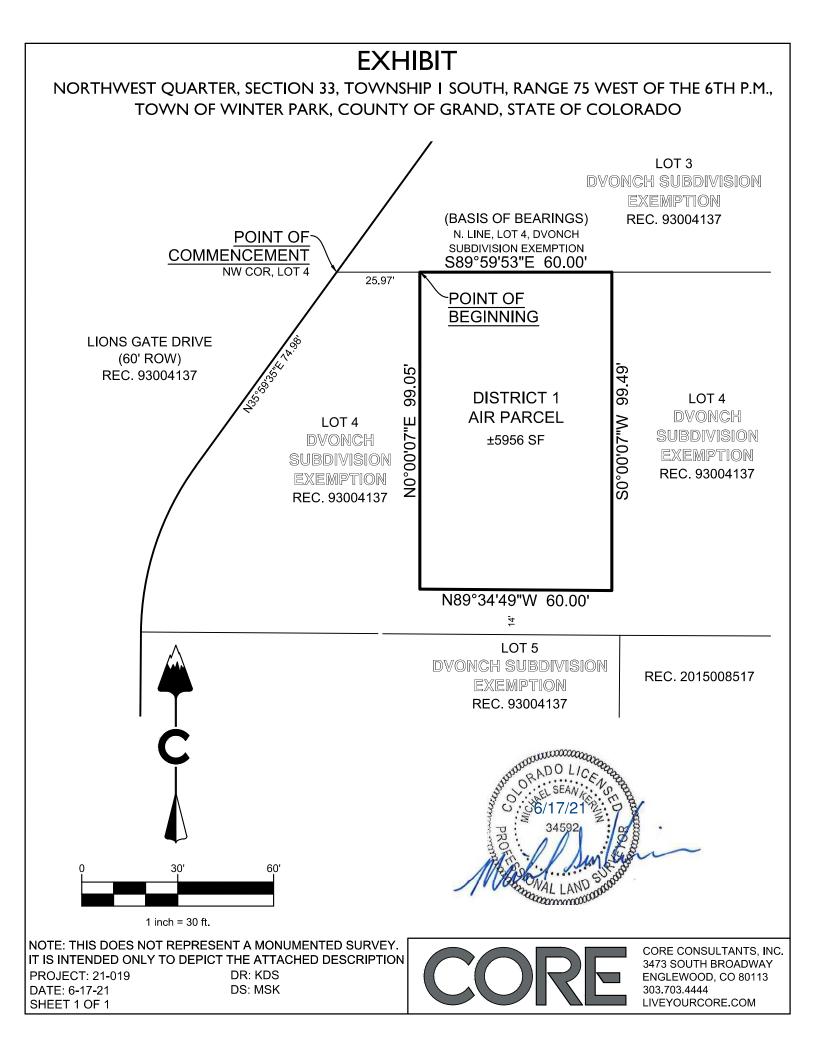

JUNE 17, 2021

## LEGAL DESCRIPTION DISTRICT I AIR SPACE PARCEL

DISTRICT I AIR SPACE PARCEL IS A PORTION OF LOT 4, DVONCH SUBDIVISION EXEMPTION, A SUBDIVISION PLAT RECORDED MAY 11, 1993 AT RECEPTION NO. 93004137 IN THE RECORDS OF THE GRAND COUNTY CLERK AND RECORDER'S OFFICE, AND LYING WITHIN THE NORTHWEST QUARTER OF SECTION 33, T1S, R75W OF THE 6TH P.M., TOWN OF WINTER PARK, COUNTY OF GRAND, STATE OF COLORADO, MORE PARTICULARLY DESCRIBED AS FOLLOWS:

THE BEARINGS FOR THIS DESCRIPTION ARE BASED ON THE NORTH LINE OF SAID LOT 4, BEARING S 89° 59' 53" E, WITH ALL BEARINGS CONTAINED HEREIN RELATIVE THERETO,

<u>COMMENCING</u> AT THE NORTHWEST CORNER OF SAID LOT 4, THENCE S 89° 59' 53" E, 60.00 FEET TO THE <u>POINT OF BEGINNING;</u>

THENCE CONTINUING S 89° 59' 53" E, 60.00 FEET ALONG THE NORTH LINE OF SAID LOT 4;

THENCE S 00° 00' 07" W, 99.49 FEET TO A POINT ON A LINE THAT IS PARALLEL WITH AND 14.00 FEET NORTHERLY OF, AS MEASURED AT RIGHT ANGLES TO, THE SOUTH LINE OF SAID LOT 4;

THENCE N 89° 34' 49" W, 60.00 FEET ALONG A LINE THAT IS PARALLEL WITH, AS MEASURED AT RIGHT ANGLES TO, THE SOUTH LINE OF SAID LOT 4;

THENCE N 00° 00' 07" E, 99.05 FEET TO THE POINT OF BEGINNING.

CONTAINING AN AREA OF 5,956 SQUARE FEET, MORE OR LESS.

Michael Sean Kervin, PLS 34592 Date: 6-17-21 Project: 21-019 For and on Behalf of Core Consultants, Inc.

Notes:

- I.) NOTICE: According to Colorado law you must commence any legal action based upon any defect in this survey within three years after you first discovered such defect. In no event, may any action based upon any defect in this survey be commenced more than ten years from the date of the certification shown.
- 2.) Legal description was prepared by Michael S, Kervin, PLS, 3473 South Broadway Blvd., Englewood, CO 80113.